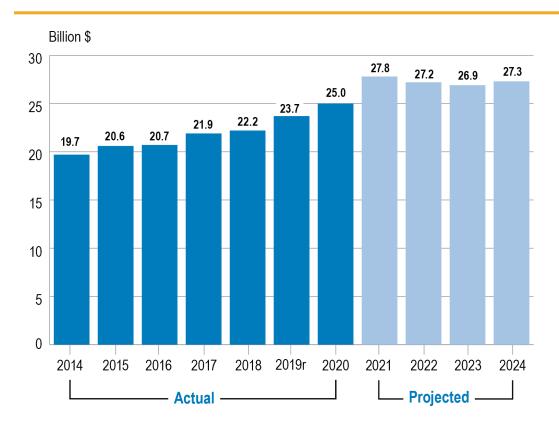

## Actual and Projected Transmission Investment (Nominal Dollars)

Investment of investor-owned electric companies and stand-alone transmission companies. Actual Investment figures were obtained from the EEI Property & Plant Capital Investment Survey supplemented with FERC Form 1 data. Projected investment figures were obtained from the EEI Transmission Capital Investment Forecast Survey supplemented with data obtained from company 10-k reports and investor presentations.

r = revised

Source: Edison Electric Institute Business Analytics Group.

Updated December 2021.

© 2021 by the Edison Electric Institute. All rights reserved.